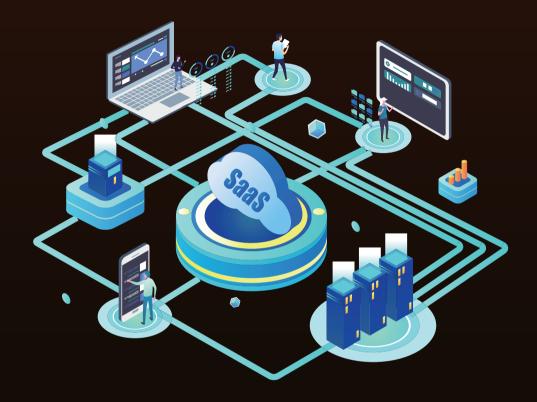

# Jetinno SaaS Management

Support PC and mobile

#### **Remote Control**

Support remote control of recipes adjustment, machine setting, UI ads and video upload, machine system upgrade.

#### **Malfunction Alert**

Real time machine malfunction alert, can push notice to machine operator.

#### **Comprehensive Data**

Location deployment data, drink sale data, payment data, all these data statistics help operator better in machine operation and coffee vending business.

# **Powerful Machine Console Platform**