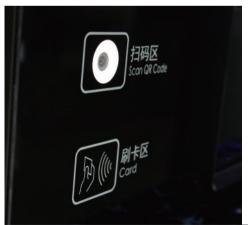

## Multiple Payment Methods

QR code scanner, card reader and many other payment ways.