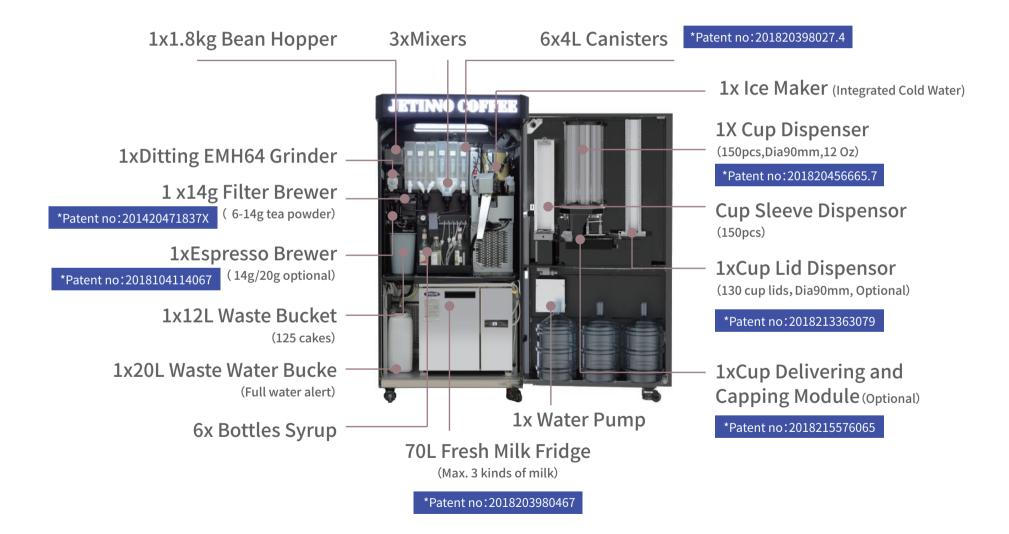

## Jetinno Patented Hydraulic System

- 2700W heating power, continuous and stable water temperature guaranteed.
- Sweden Backerths 700ml stainless high-pressure boiler, max 25bar tolerance.
- USA EMERSON professional STB temperature control protective switch.
- Japan OMRON temperature/pressure sensor, real-time monitoring.
- Italy ULKA high -pressure electromagnetic pump, provides 9Bar extraction pressure.
- Other valve joints spare parts, flow meter are all Italy and German made.

## Jetinno Smart Milk Foam System

- Provide hot/cold Milk and hot/cold milk foam.
- Fluid-o-tech milk pump, makes dense and silky foam.
- Smart detection, milk tank empty alert.
- •humidity and temperature settings for each drink.
- •milk system auto cleaning.
- •separate and detachable fresh milk module.

## Ice Maker

- Jetinno patent.
- Built-in weighing device, precise control of ice production, ice empty detection.
- Brazil Embarco compressor, Japan evaporator, stable and effective.
- 1.5kg/bucket ice storage volume, daily ice production of 72kg/day.
- Can manually cleaning, with UV light inside, keep hygiene.
- Intelligent detection of ice full, ice lack detection and over cooling malfunction.

## **Ditting EMH64 Grinder**

- 64mm flat bur, made of stainless steel.
- Low grinding heat, no interference to coffee flavor.
- Multiple adjusting grades of grinding fineness.
- 125,000 times lifespan, long service life.

## **Professional Coffee Brewing System**

PTC

- Removable brewer module design, easy for cleaning.
- 9bar 92°C Espresso extraction, compatible with low-pressure brewing.
- Jetinno PTC international patent, European time-honored brand applies the same type.
- Pre-infusion function to have saturated extraction.
- PTC heaters in brewing chambers, provide constant heating to solve low-temp of first cup.
- Built with 14g and 20g two brewing chambers, for different recipes.
- Detachable brewing chamber design, easy for deep-cleaning.

## Filter Brewer(for coffee & tea)

- Jetinno patent.
- Spraying and pre-infusion, better extraction.
- Adjustable brewing time, water temperature and water dose.
- Detachable components design, convenience of cleaning.
- Direct coffee powder dropping, no secondary pollution.
- Maximum 14g coffee or tea powder loading.
- Can be used both as coffee and tea brewer.

## **High Speed Mixing System**

- Patented tech innovated by Jetinno.
- Detachable mixing chamber, easy for cleaning and maintenance.
- Up to 20000rpm stirring speed, rapid sufficient dissolution.
- Adjustable stirring speed for different recipes.
- (milk foam requires high speed, instant coffee and tea drinks require low speed).

## **Syrup Station**

- Module size: 180mm W, 400mm H, 500mm D.
- Slider holder, easy in and out for refill.
- 6pcs high accuracy peristaltic pump through counting to remind empty.
- Max 6 bottles of syrup (OD of bottle is 80mm, height is 315mm).

## **Cup Dispensing**

- D90mm, 12/16 Oz.
- Smart cup dispensing with 5 columns.
- Real time cup status monitoring.

## **Cup Lid Dispensing**

- D90mm, cup lid auto dispensing.
- Cup lid status monitoring.

## Cup Lid Capping

- Auto cup lid capping.
- Real time cup lid quantity.
- monitoring and empty warning.