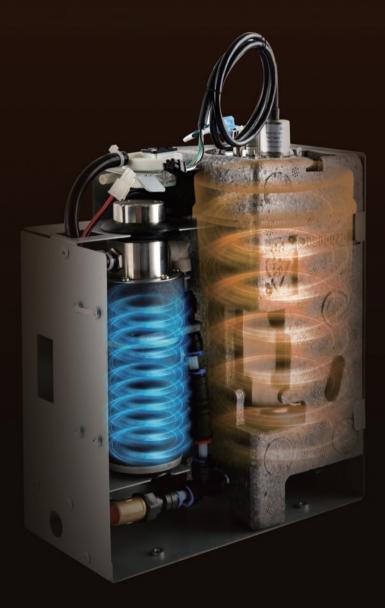

## **Powerful And Stable Hot Water System**

Equipped with 2 water boilers and a vane pump, provides constant tempurature and pressure to ensure the extraction quality, and continues hot water to shorten refilling time. Productive and efficient.

## **Smart Hot & Ice Fresh Milk System**

Built with Fluid-o-Tech milk pump and a separate steam boiler, produces hot&cold milk and milk foam, able to set the humidity and temperature for each cup. Support milk remaining detection, milk shortage warning, and automatic milk pipeline cleaning.