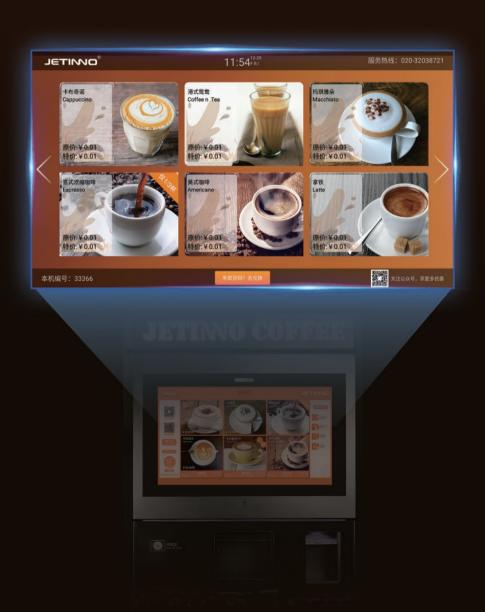

## Smart, Automatic and Friendly

Function as an intelligent coffee house with human detection and auto ads, a 32" touch screen and intuitive user menu, flexible payment methods,automatic cup dispensing/capping and packing station.

## 40 + Drinks, Diversed Flavors

JL852 is capable to serve with more than 40 beverages, varied by hot/cold/ice drinks, fresh coffee/fresh tea/fresh milk/instant drinks, and different syrup flavors.

## Multiple Payment Methods

QR code scanner, card reader and many other payment ways.