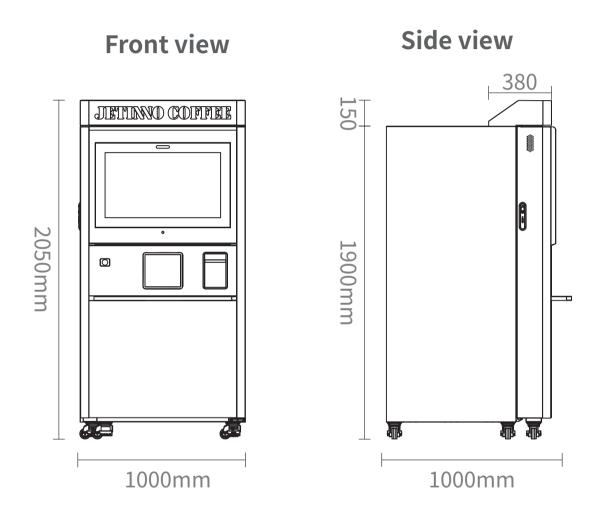

#### **Daily Output:**

250 Cups/Daily

Espresso:45 Seconds/cup American coffee(ice):90 Seconds/cup Instant:50 Seconds/cup American coffee:65 Seconds/cup Cappuccino:95 Seconds/cup

Package Dimension(Coffee Machine) :1100 (W) \*1100 (D) \*2030 (H) mm Package Dimension(Light Box):1050 (W) \*420 (D) \*200 (H) mm