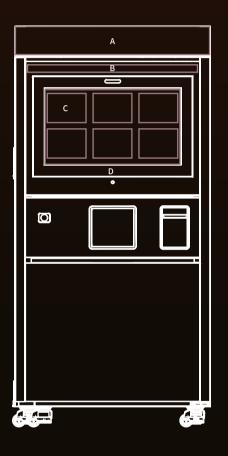

## **UI customization**

| Name             | Position | Width  | Height | Format    |
|------------------|----------|--------|--------|-----------|
| Light box        | А        | 6500mm | 1840mm | Al or cdr |
| Brand LOGO       | В        | 200mm  | 75mm   | Al or cdr |
| UI drink picture | С        | 316PX  | 360PX  | PNG       |
| Video ads        | D        | 1920PX | 1080PX | PNG       |