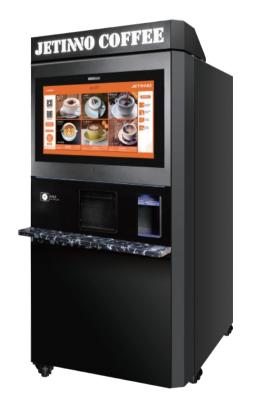

Barista Hot & Ice Coffee With Fresh Milk

## PREMIUM JL852 SERIES

Jetinno Fresh Milk Coffee Vending Machine

## Smart, Automatic and Friendly

Function as an intelligent coffee house with human detection and auto ads, a 32" touch screen and intuitive user menu, flexible payment methods,automatic cup dispensing/capping and packing station.