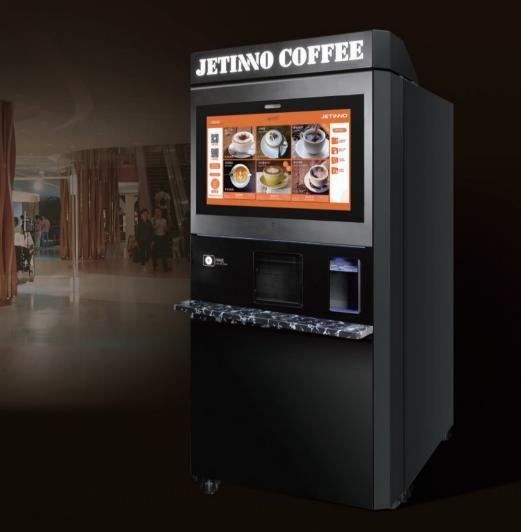

Barista Hot & Ice Coffee With Fresh Milk

## PREMIUM JL852 SERIES

Jetinno Fresh Milk Coffee Vending Machine

## Smart, Automatic and Friendly

Function as an intelligent coffee house with human detection and auto ads, a 32" touch screen and intuitive user menu, flexible payment methods,automatic cup dispensing/capping and packing station.