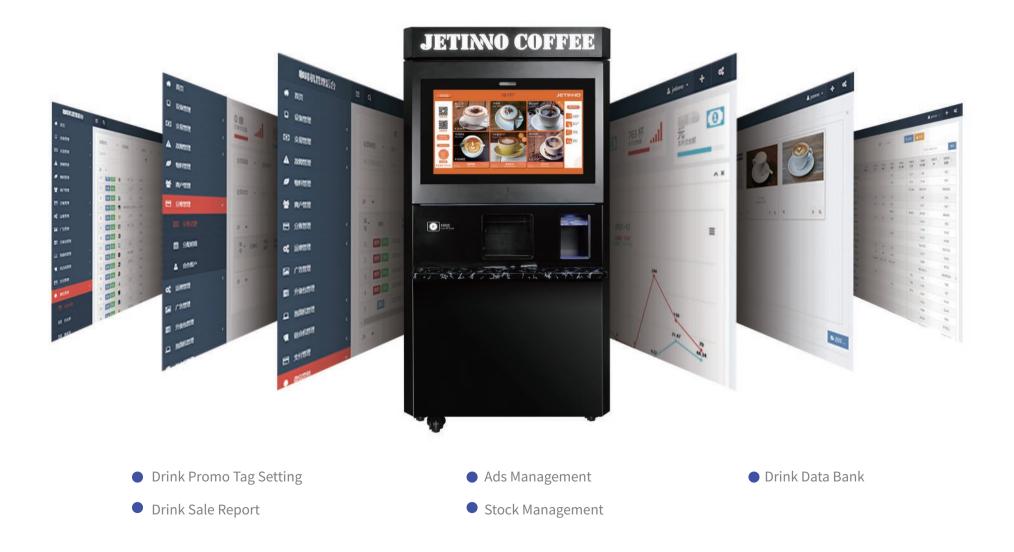

# Jetinno SaaS Management

Support PC and mobile

#### **Remote Control**

Support remote control of recipes adjustment, machine setting, UI ads and video upload, machine system upgrade.

#### **Malfunction Alert**

Real time machine malfunction alert, can push notice to machine operator.

#### **Comprehensive Data**

Location deployment data, drink sale data, payment data, all these data statistics help operator better in machine operation and coffee vending business.