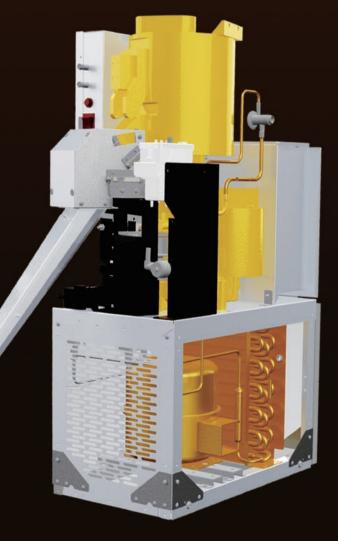

## **Modular Design**

Diversity of configurations are available by choosing different brewing modules and instant modules.

3 Boilers

Integrated Ice/Cold Water

Hot/Cold Milk Foam

Auto Capping

Syrups

32" Touch Screen

# **Modular Design**

The combination of modules has been fully considered in the design stage, and the beverage production modules such as coffee extraction module and instant module are flexibly combined into one machine to facilitate customers to put into different scenarios to meet user beverage needs.