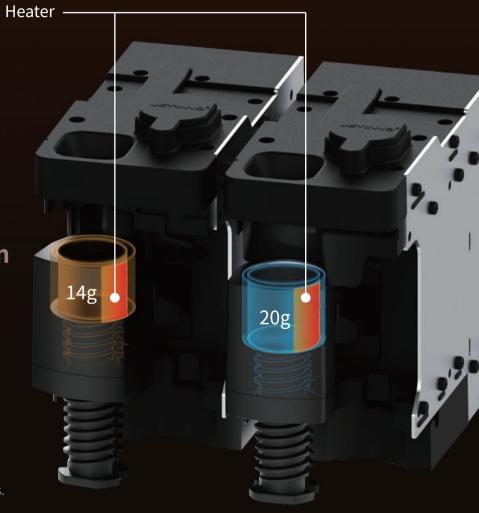

## **Professional Coffee Brewing System**

PTC

- Removable brewer module design, easy for cleaning.
- 9bar 92°C Espresso extraction, compatible with low-pressure brewing.
- Jetinno PTC international patent, European time-honored brand applies the same type.
- Pre-infusion function to have saturated extraction.
- PTC heaters in brewing chambers, provide constant heating to solve low-temp of first cup.
- Built with 14g and 20g two brewing chambers, for different recipes.
- Detachable brewing chamber design, easy for deep-cleaning.