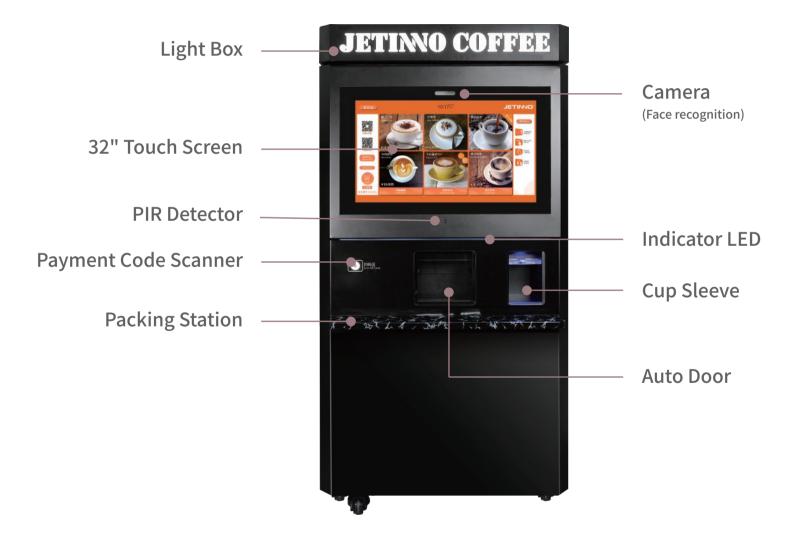

## Smart, Automatic and Friendly

Function as an intelligent coffee house with human detection and auto ads, a 32" touch screen and intuitive user menu, flexible payment methods,automatic cup dispensing/capping and packing station.

## Multiple Payment Methods

QR code scanner, card reader and many other payment ways.

## Cup Sleeve Dispensor

Drop 1 pcs cup sleeve for each cup of drinks.