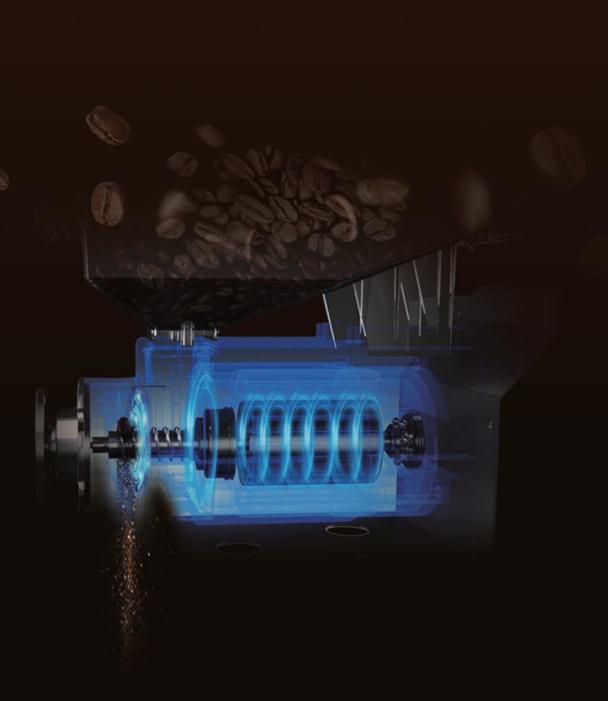

## **Premium Drink Quality and Taste**

Equipped with Ditting EMH64 grinder, Jetinno Patent Brewer and professional hydraulic system to ensure perfect extraction of bean, and hot/cold fresh milk foam system to provide smooth and dense milk foam.

## Jetinno Patented Hydraulic System

- 2700W heating power, continuous and stable water temperature guaranteed.
- Sweden Backerths 700ml stainless high-pressure boiler, max 25bar tolerance.
- USA EMERSON professional STB temperature control protective switch.
- Japan OMRON temperature/pressure sensor, real-time monitoring.
- Italy ULKA high -pressure electromagnetic pump, provides 9Bar extraction pressure.
- Other valve joints spare parts, flow meter are all Italy and German made.

## **Ditting EMH64 Grinder**

- 64mm flat bur, made of stainless steel.
- Low grinding heat, no interference to coffee flavor.
- Multiple adjusting grades of grinding fineness.
- 125,000 times lifespan, long service life.

## **Professional Coffee Brewing System**

PTC

- Removable brewer module design, easy for cleaning.
- 9bar 92°C Espresso extraction, compatible with low-pressure brewing.
- Jetinno PTC international patent, European time-honored brand applies the same type.
- Pre-infusion function to have saturated extraction.
- PTC heaters in brewing chambers, provide constant heating to solve low-temp of first cup.
- Built with 14g and 20g two brewing chambers, for different recipes.
- Detachable brewing chamber design, easy for deep-cleaning.