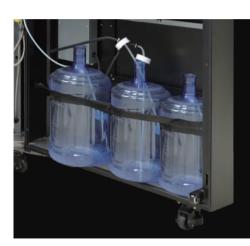

ible payment methods,automatic cup dispensing/capping and packing station.

## 40 + Drinks, Diversed Flavors

JL852 is capable to serve with more than 40 beverages, varied by hot/cold/ice drinks, fresh coffee/fresh tea/fresh milk/instant drinks, and different syrup flavors.



## **Premium Drink Quality and Taste**

Equipped with Ditting EMH64 grinder, Jetinno Patent Brewer and professional hydraulic system to ensure perfect extraction of bean, and hot/cold fresh milk foam system to provide smooth and dense milk foam.

## **Fast Prodution and Refilling**

Equipped with 2 water boilers to provide constant tempurature continues hot water, reducing the waiting time for drinks.

# **Details Make Professional**



## Heygiene Improvement

Well-sealed waste bucket Provents pollution and smell.



## Bigger Space for Barrels

Able to store 3 barrel water.



## Multiple Payment Methods

QR code scanner, card reader and many other payment ways.



## Cup Sleeve Dispensor

Drop 1 pcs cup sleeve for each cup of drinks.

# **Exceptional Quality Derives from Profession**



## **Start-up Cleaning**

The machine will automatically make full machine cleaning every time it is powered on.



## **Partial Cleaning**

Choose to separately clean key modules.



## **Regular Cleaning**

Schedule a time and the machine will conduct an auto full-machine cleaning.



## **Deep Cleaning**

Use exclusive cleaners to deeply clean coffee and milk residue.



## **Milk System Cleaning**

Schedule a time and the milk system is able to have auto cleaning, removing the milk dregs and residue.



## **Man