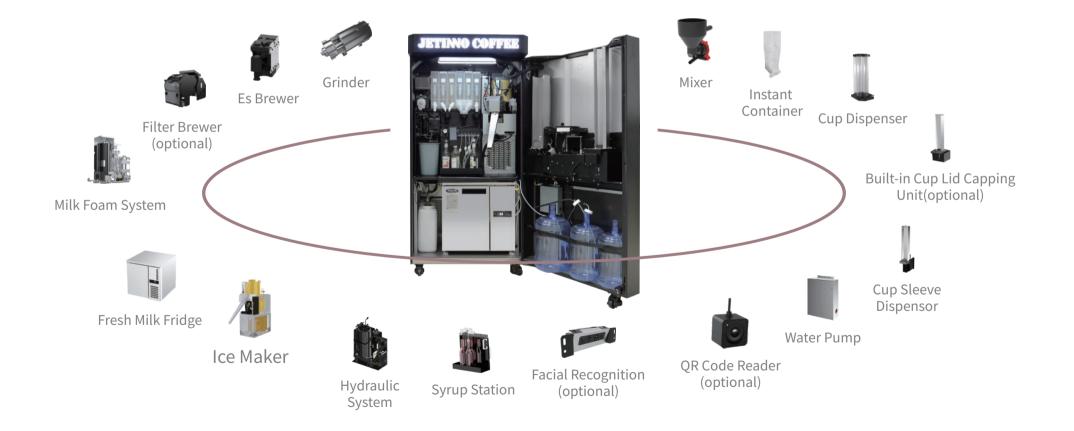

# **Modular Design**

The combination of modules has been fully considered in the design stage, and the beverage production modules such as coffee extraction module and instant module are flexibly combined into one machine to facilitate customers to put into different scenarios to meet user beverage needs.

## Jetinno Patented Hydraulic System

- 2700W heating power, continuous and stable water temperature guaranteed.
- Sweden Backerths 700ml stainless high-pressure boiler, max 25bar tolerance.
- USA EMERSON professional STB temperature control protective switch.
- Japan OMRON temperature/pressure sensor, real-time monitoring.
- Italy ULKA high -pressure electromagnetic pump, provides 9Bar extraction pressure.
- Other valve joints spare parts, flow meter are all Italy and German made.

## Jetinno Smart Milk Foam System

- Provide hot/cold Milk and hot/cold milk foam.
- Fluid-o-tech milk pump, makes dense and silky foam.
- Smart detection, milk tank empty alert.
- •humidity and temperature settings for each drink.
- •milk system auto cleaning.
- •separate and detachable fresh milk module.

## Ice Maker

- Jetinno patent.
- Built-in weighing device, precise control of ice production, ice empty detection.
- Brazil Embarco compressor, Japan evaporator, stable and effective.
- 1.5kg/bucket ice storage volume, daily ice production of 72kg/day.
- Can manually cleaning, with UV light inside, keep hygiene.
- Intelligent detection of ice full, ice lack detection and over cooling malfunction.

## **Ditting EMH64 Grinder**

- 64mm flat bur, made of stainless steel.
- Low grinding heat, no interference to coffee flavor.
- Multiple adjusting grades of grinding fineness.
- 125,000 times lifespan, long service life.

## **Professional Coffee Brewing System**

PTC

- Removable brewer module design, easy for cleaning.
- 9bar 92°C Espresso extraction, compatible with low-pressure brewing.
- Jetinno PTC international patent, European time-honored brand applies the same type.
- Pre-infusion function to have saturated extraction.
- PTC heaters in brewing chambers, provide constant heating to solve low-temp of first cup.
- Built with 14g and 20g two brewing chambers, for different recipes.
- Detachable brewing chamber design, easy for deep-cleaning.

## Filter Brewer(for coffee & tea)

- Jetinno patent.
- Spraying and pre-infusion, better extraction.
- Adjustable brewing time, water temperature and water dose.
- Detachable components design, convenience of cleaning.
- Direct coffee powder dropping, no secondary pollution.
- Maximum 14g coffee or tea powder loading.
- Can be used both as coffee and tea brewer.

## **High Speed Mixing System**

- Patented tech innovated by Jetinno.
- Detachable mixing chamber, easy for cleaning and maintenance.
- Up to 20000rpm stirring speed, rapid sufficient dissolution.
- Adjustable stirring speed for different recipes.
- (milk foam requires high speed, instant coffee and tea drinks require low speed).

## **Syrup Station**

- Module size: 180mm W, 400mm H, 500mm D.
- Slider holder, easy in and out for refill.
- 6pcs high accuracy peristaltic pump through counting to remind empty.
- Max 6 bottles of syrup (OD of bottle is 80mm, height is 315mm).

## **Cup Dispensing**

- D90mm, 12/16 Oz.
- Smart cup dispensing with 5 columns.
- Real time cup status monitoring.

## **Cup Lid Dispensing**

- D90mm, cup lid auto dispensing.
- Cup lid status monitoring.

## Cup Lid Capping

- Auto cup lid capping.
- Real time cup lid quantity.
- monitoring and empty warning.