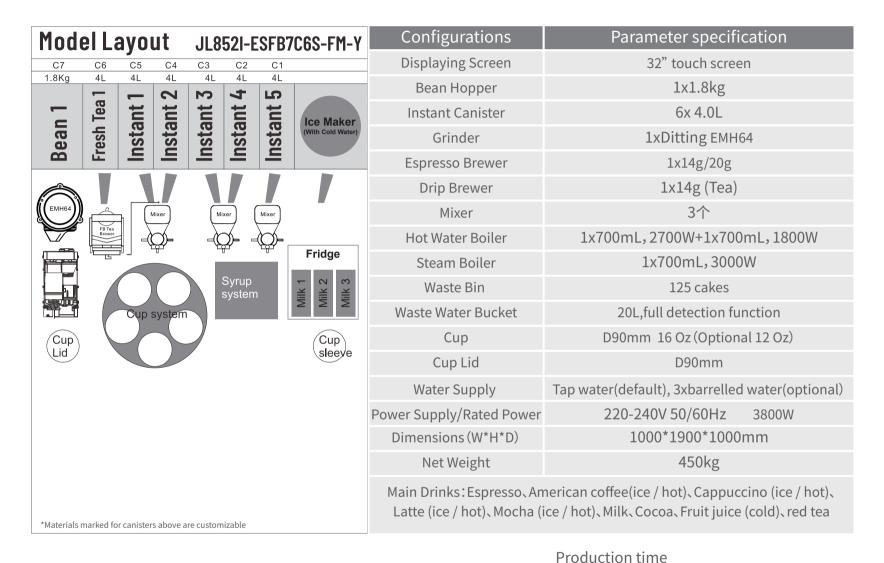

Switzerland Ditting Grinder

Italy Fluid-o-tech Pump

Sweden Backerhts boiler

German AVS Römer joints

Italy ODE valve bank

Brazil Embraco Ice Maker

embraco

| Configuration               | JL852I-2ES7C6S-FM-Y                                                         | JL852I-ESFB7C6S-FM-Y        |  |
|-----------------------------|-----------------------------------------------------------------------------|-----------------------------|--|
| Bean Hopper                 | 1x1.8kg+1x1.0kg                                                             | 1x1.8kg                     |  |
| Instant Container           | 5x4.0L                                                                      | 6x4.0L                      |  |
| Grinder                     | 2xDitting EMH64                                                             | 1xDitting EMH64             |  |
| Espresso Brewer             | 1x14g/20g                                                                   | 1x14g/20g                   |  |
| FB Brewer                   | /                                                                           | 1x14g(Tea)                  |  |
| Mixer                       | 3                                                                           | 3                           |  |
| Hot Water Boiler            | 1x700mL,2700W+1x700mL,1800W                                                 | 1x700mL,2700W+1x700mL,1800W |  |
| Steam Boiler                | 1x700mL,3000W                                                               | 1x700mL,3000W               |  |
| Integrated (Ice/Cold Water) | $\checkmark$                                                                | $\checkmark$                |  |
| Hot/Cold Fresh Milk System  | $\checkmark$                                                                | $\checkmark$                |  |
| Fresh Milk Fridge           | $\checkmark$                                                                | $\checkmark$                |  |
| Syrup Module                | Maximum 6 bottles                                                           | Maximum 6 bottles           |  |
| Waste Bin                   | $\checkmark$                                                                | $\checkmark$                |  |
| Waste Water Bucket          | $\checkmark$                                                                | $\checkmark$                |  |
| Auto Cup Dispenser          | $\checkmark$                                                                | $\checkmark$                |  |
| Cup Lid Capping Module      | $\checkmark$                                                                | $\checkmark$                |  |
| Cup Delivery Door           | $\checkmark$                                                                | $\checkmark$                |  |
| Cup Holder Dispensor        | Optional                                                                    |                             |  |
| Waste Water Drainage        | Optional                                                                    |                             |  |
| Top Light Box               | Optional                                                                    |                             |  |
| Water Supply                | Tap water(default), barrelled water(optional)                               |                             |  |
| nternet Connection          | WiFi (default) 4G (optional)                                                |                             |  |
| Payment System              | Standard-wechat or alipay/Optional-scanner pay or other MDB payment devices |                             |  |
| OS                          | Android                                                                     |                             |  |
| SaaS Platform               | Optional                                                                    |                             |  |
|                             |                                                                             |                             |  |