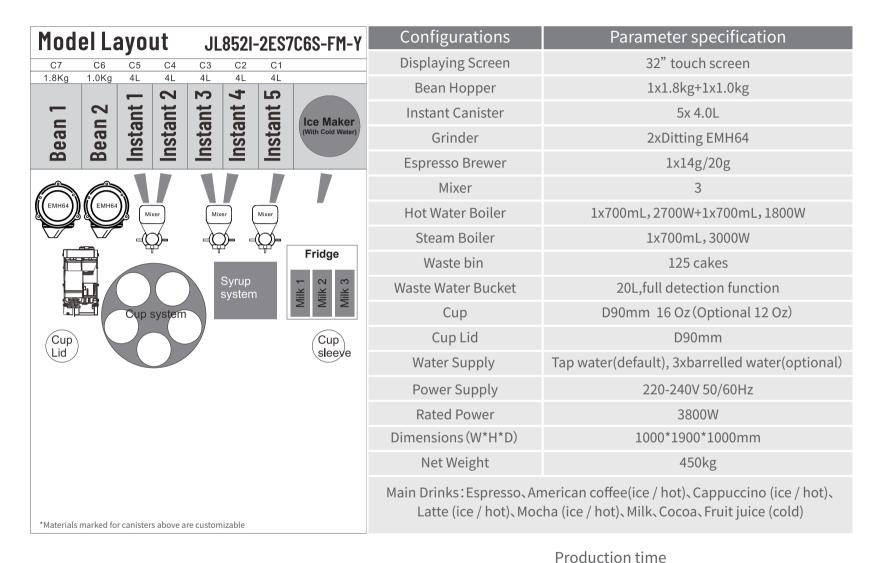

Switzerland Ditting Grinder

Italy Fluid-o-tech Pump

Sweden Backerhts boiler

German AVS Römer joints

Italy ODE valve bank

Brazil Embraco Ice Maker

embraco

| Configuration               | JL852I-2ES7C6S-FM-Y                                                         | JL852I-ESFB7C6S-FM-Y        |  |
|-----------------------------|-----------------------------------------------------------------------------|-----------------------------|--|
| Bean Hopper                 | 1x1.8kg+1x1.0kg                                                             | 1x1.8kg                     |  |
| Instant Container           | 5x4.0L                                                                      | 6x4.0L                      |  |
| Grinder                     | 2xDitting EMH64                                                             | 1xDitting EMH64             |  |
| Espresso Brewer             | 1x14g/20g                                                                   | 1x14g/20g                   |  |
| FB Brewer                   | /                                                                           | 1x14g(Tea)                  |  |
| Mixer                       | 3                                                                           | 3                           |  |
| Hot Water Boiler            | 1x700mL,2700W+1x700mL,1800W                                                 | 1x700mL,2700W+1x700mL,1800W |  |
| Steam Boiler                | 1x700mL,3000W                                                               | 1x700mL,3000W               |  |
| Integrated (Ice/Cold Water) | $\checkmark$                                                                | $\checkmark$                |  |
| Hot/Cold Fresh Milk System  | $\checkmark$                                                                | $\checkmark$                |  |
| Fresh Milk Fridge           | $\checkmark$                                                                | $\checkmark$                |  |
| Syrup Module                | Maximum 6 bottles                                                           | Maximum 6 bottles           |  |
| Waste Bin                   | $\checkmark$                                                                | $\checkmark$                |  |
| Waste Water Bucket          | $\checkmark$                                                                | $\checkmark$                |  |
| Auto Cup Dispenser          | $\checkmark$                                                                | $\checkmark$                |  |
| Cup Lid Capping Module      | $\checkmark$                                                                | $\checkmark$                |  |
| Cup Delivery Door           | $\checkmark$                                                                | $\checkmark$                |  |
| Cup Holder Dispensor        | Optional                                                                    |                             |  |
| Waste Water Drainage        | Optional                                                                    |                             |  |
| Top Light Box               | Optional                                                                    |                             |  |
| Water Supply                | Tap water(default), barrelled water(optional)                               |                             |  |
| nternet Connection          | WiFi (default) 4G (optional)                                                |                             |  |
| Payment System              | Standard-wechat or alipay/Optional-scanner pay or other MDB payment devices |                             |  |
| OS                          | Android                                                                     |                             |  |
| SaaS Platform               | Optional                                                                    |                             |  |
|                             |                                                                             |                             |  |